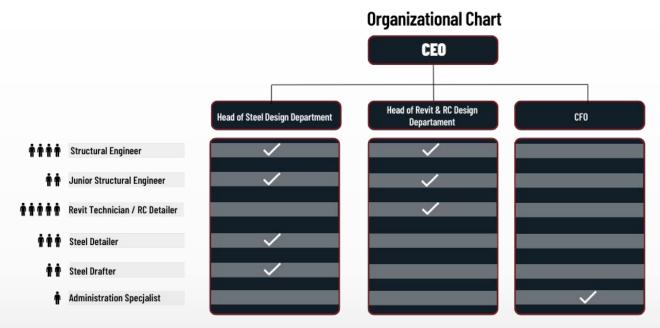

#### Duties

|                                 | Calculation (including connections) | BIM modeling | GA drawings | Workshop<br>documentation | Experience<br>(years) | P.M.     |
|---------------------------------|-------------------------------------|--------------|-------------|---------------------------|-----------------------|----------|
| Head of Steel Design Department | /                                   | <b>/</b>     | /           |                           | >10                   | /        |
| Head of RC Design Departament   | /                                   | <b>/</b>     | /           |                           | >10                   | <b>/</b> |
| Structural Engineer             | /                                   | ~            | /           |                           | >2                    |          |
| Junior Structural Engineer      | /                                   | ~            | /           |                           | <2                    |          |
| Revit Technician / RC Detailer  |                                     | <b>/</b>     | /           | /                         | 5 (avg.)              |          |
| Steel Detailer                  |                                     | ~            |             | <b>/</b>                  | 5 (avg.)              |          |
| Steel Drafter                   |                                     | 77           |             | <b>/</b>                  | 2 (avg.)              |          |